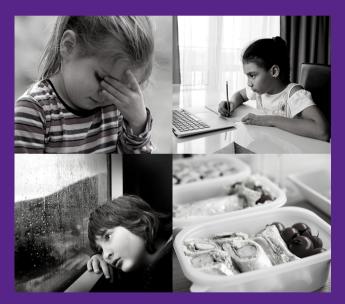

## Effects of Family Violence

If you have family violence in your home, it is possible you may be experiencing some of these effects:

- Headaches
- Trouble sleeping
- Trouble eating
- Bad grades at school
- Stomach aches
- Upset and angry a lot of the time